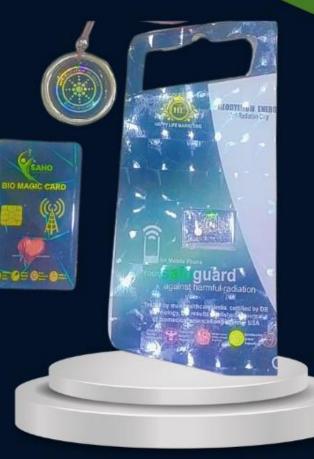

#### AGRICULTURE AND BIO MAGNETIC TECNOLOGY HEALTH AND WEALTH GUARD www.abmt.live

and the second second



#### Introduction of Agriculture and BIO MAGNETIC TECNOLOGY

vegetable farming, Growing of vegetable crops, primarily for use as human food. Vegetable farming operations range from small patches of crops, producing a few vegetables for family use or marketing, to the great highly organized and mechanized farms common in industrialized countries.



# Global **Agriculture Market** 1 lakh per acre profit in a good year. Although the profit may vary year on year, he still found vegetable farming more profitable than growing paddy where the crop takes months to grow

and the profit is Rs. 25000 per acre at best. www.abmt.live





# **Our Products**







# REGISTER NOW

FREE

www.abmt.live

.



# JOINING AMOUNT















## **Types of income**

#### **Direct Income**

#### **Cashback Income**

#### Matching Income

#### **Direct Sponsor Income**

#### Life time Rewards



# Direct Incomè

%





# Cashback Income







# **Matching Income**





# **Direct Sponsor Income**





### Life time Rewards

AGRICULTURE AND

| BIO MAGNET    | IC TECNOLOGY    |                 |           |                   |                       |
|---------------|-----------------|-----------------|-----------|-------------------|-----------------------|
| HEALTH AN     | Sr.no           | Rank            | Left side | <b>Right side</b> | Rewards               |
|               | 1               | Star            | 50 PV     | 50 PV             | Mob